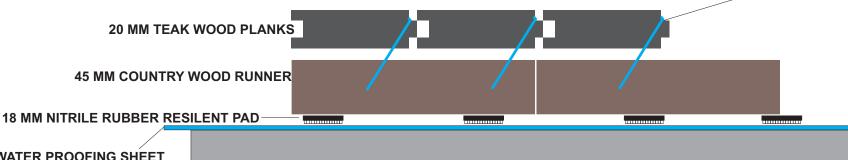

## TOTAL HEIGHT OF THE FLOOR 70 MM OR 2.75" APROX

PL7000

Success Floorings

Manufacturers & Exporters of Quality Parquet Wooden Flooring Strips Tonque & Grooved Strips and Wall Panelling Strips.

PLOT NO.23, THIRUVALLUVAR NAGAR, KOLATHUR, CHENNAI-600 099. INDIA (NEAR PARVATHI AMMAN TEMPLE)