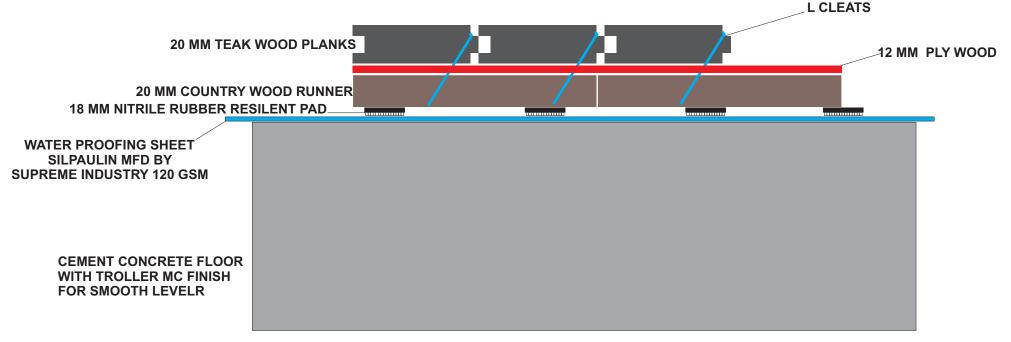

## TOTAL HEIGHT OF THE FLOOR 83 MM OR 3.25" APROX L CLEATS

SINGLE LAYER

C.NOOD

WATER PROOFING SHEET SILPAULIN MFD BY SUPREME INDUSTRY 120 GSM

CEMENT CONCRETE FLOOR WITH TROLLER MC FINISH FOR SMOOTH LEVEL

Success Floorings