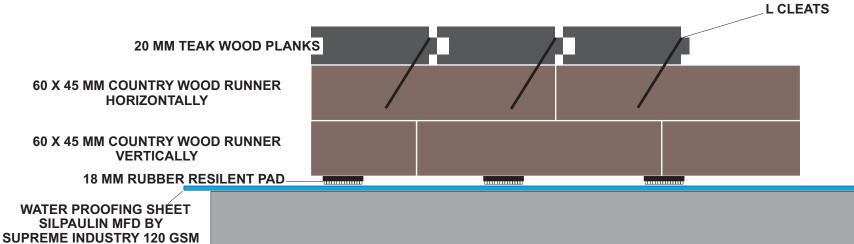

## TOTAL HEIGHT OF THE FLOOR 128 MM OR 5.0" APROX

C. 11001

CEMENT CONCRETE CEMENT CONCRETE FLOOR WITH TROLLER MC FINISH FOR SMOOTH LEVEL